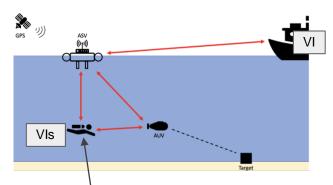

## Comprehensive Underwater Intervention Information System

### Comprehensive Underwater Intervention Information System