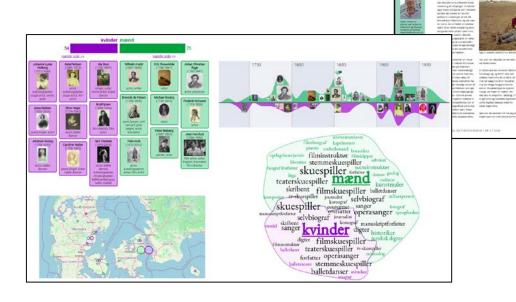

avoid using stereotypically coded male/female visuals (icons, colors), and patterns that have historically been used to reinforce a binary and/or fixed view on gender

VISUALISERING AF DANMARKS

KULTURARY

Visualizaring part metals til a shlere messer i lister endegter did
er er stander edalaris til et higgs til a solere i damind og pred sell etdellige Vindine så skulle til ett higgs til a solere i damindareter er er et elderne Vindine så skulle flagge habe har be demokraterer er er et elderne