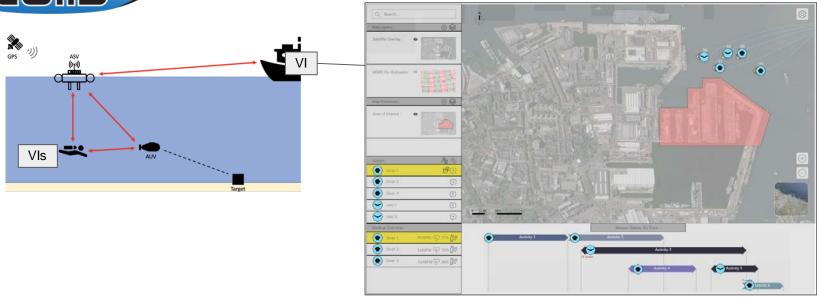

## Comprehensive Underwater Intervention Information System

### Comprehensive Underwater Intervention Information System