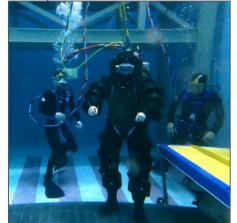

#### Stefan

In the requirements for developing the diving suit, do we consider "gender" at all? I would assume that there would be differences for male and female divers wrt to the requirements we discuss, right?

#### Consortium

I don't believe that we have any requirements that states something about gender. However, we do have some challenges in placing sensors that requires that we consider the differences in the physiology.

#### Stefan

...we are essentially designing the suit for male physiology, right?

#### Consortium

...I am not an expert here. They could also be unisex.

I am sure the dry suites has some differences in cuttings depending the sex but maybe flexible under suit is unisex...?