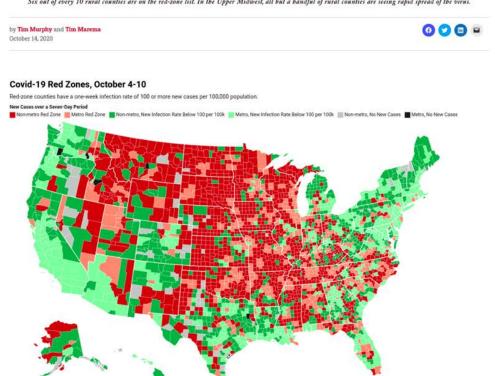

### New Covid Cases Jump 16% in Rural Counties, Setting New Record

Six out of every 10 rural counties are on the red-zone list. In the Upper Midwest, all but a handful of rural counties are seeing rapid spread of the virus.