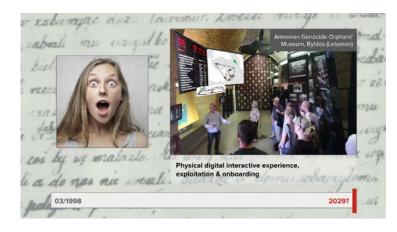

Social Media Concept

nu wegate. Juanac

03/1998

w xuburayac dun

Knowledge graph (enables diversity-aware queries) Neutrally designed on-site interactives (XR)

03/1998 2027