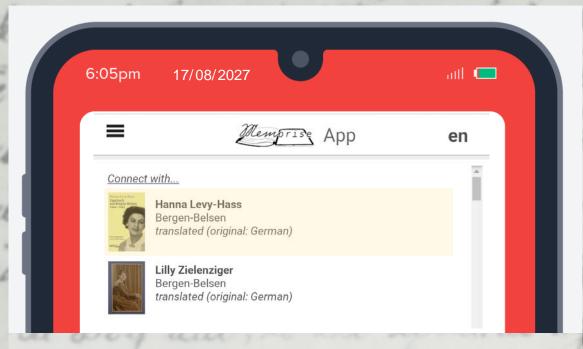

### Hanna Levy-Hass

August 20, 1944

I feel extremely tired and disconnected from everything around me. My soul moans, aches. Where is beauty hiding? And truth? And love? Oh, how the thought of my life, my whole life, pains me.