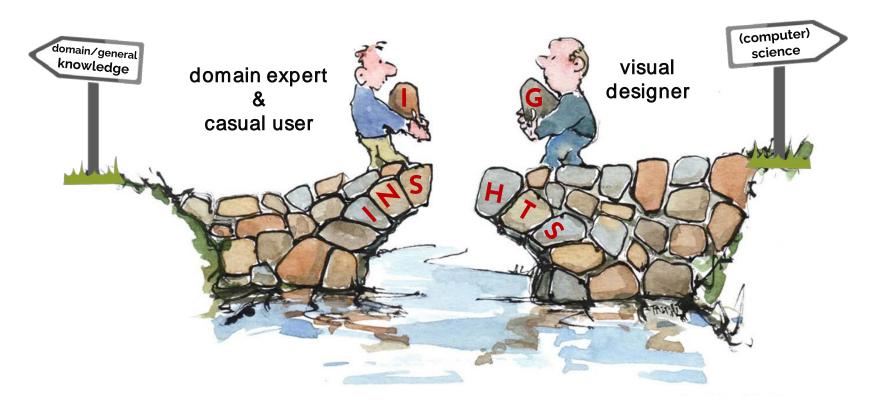

## Building Bridges with Visual Interfaces

enabling data analytics & science communication

avoid using stereotypically coded male/female visuals (icons, colors), and patterns that have historically been used to reinforce a binary and/or fixed view on gender